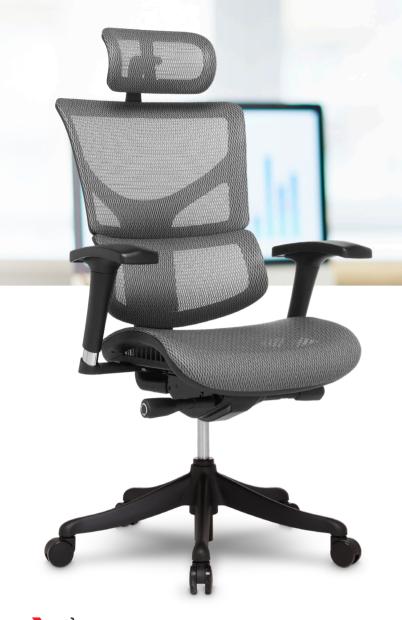

TASK X1's classic black base pairs with the black and gray mesh color options to create an aesthetic that works in any office environment. The bold curves of the X-Chair deliver modern technology and comfort that can't be found in any other office chair.

## **Packed with Features**

Dynamic Variable Lumbar (DVL) Support

Extensive Variable Recline (EVR)

Adjustable Seat Height

Height-Adjustable Backrest

Adjustable Seat Depth

Adjustable Headrest Angle

Floy Mach Tachnology

**4-Dimensional Arms** 

Flex Mesh Technology

## Extensive Variable Recline (EVR)

Extensive Variable Recline or EVR is specific to the X1 task chair. X1 users will find that EVR provides a level of customizable comfort previously unimaginable.